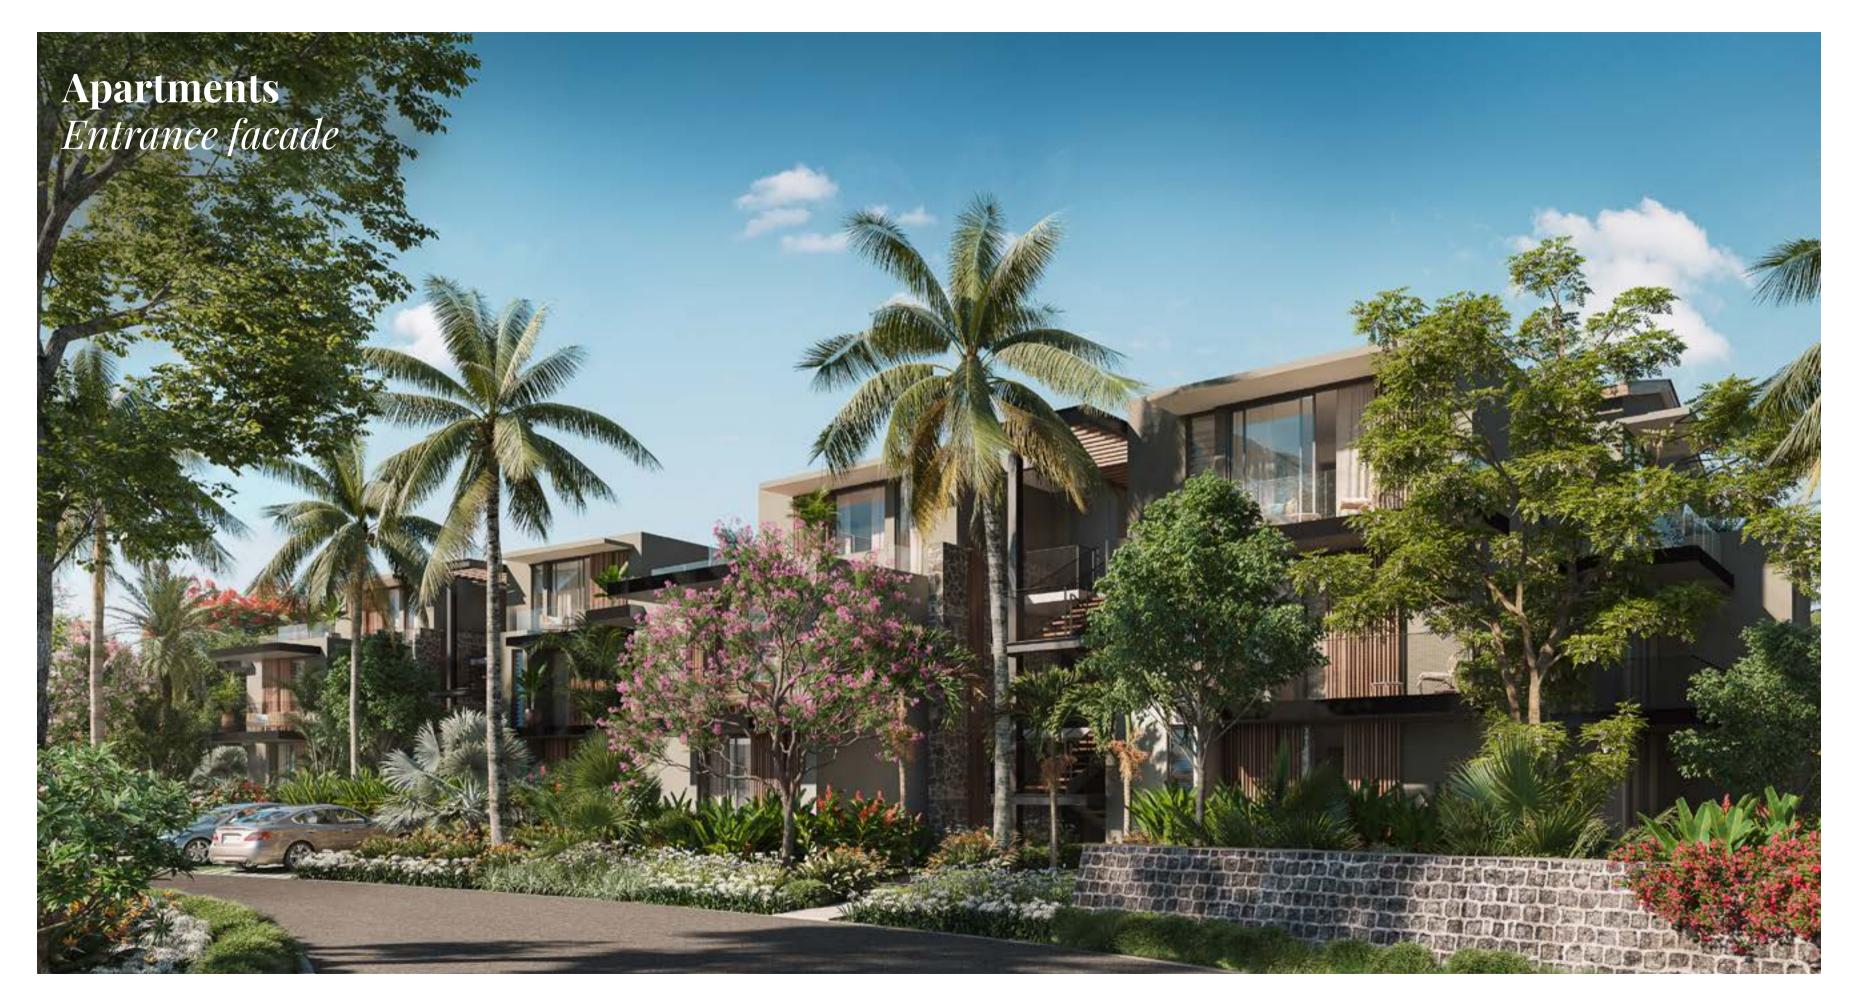

## Apartments and penthouses

Located just a few steps from Zeste, the bustling heart of the Smart City, complete with cafes, shops and a swimming pool, L'Écho des Champs offers spacious apartments that are divided into three 5-unit residences, with two on the ground floor, two on the first, and a penthouse on the top floor.

To preserve the rural and authentic feel of the site, nature is part of the architectural concept, with beautiful vegetation surrounding each residence, providing a serene and peaceful atmosphere, conducive to a more human-scale approach to living.

The pitched roofs of the penthouses blend harmoniously into the surrounding landscape, while the wooden sunshades offer protection and privacy within the comfortable and inviting living spaces that overlook the beautiful Palm Alley.

The verandas, balustrades and metal staircases are reminiscent of the industrial architecture of the old factory, which is an integral part of the project, adding to its unique character and charm.

Apartments: from 174 to 191 m<sup>2</sup>