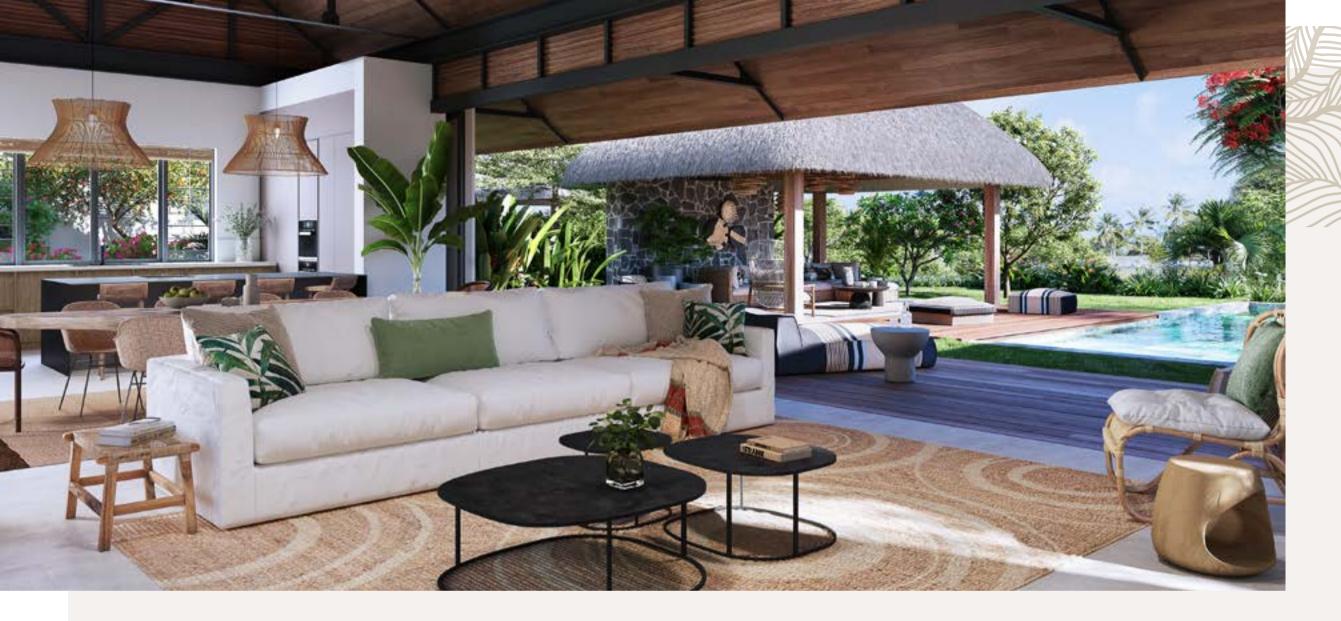

Inspired by local Mauritian architecture, the Demera villas offer a generous central space serving as a living room, dining room, and kitchen, with direct access to the garden and a beautiful pool. The typically Mauritian gable roofs promote excellent air circulation, reinforcing the sense of spaciousness.

An extra room can be used as an office or TV room, or can be converted into an optional fourth en-suite bedroom.

Moreover, the optional thatched roof gazebo offers an additional relaxation area in the midst of nature.