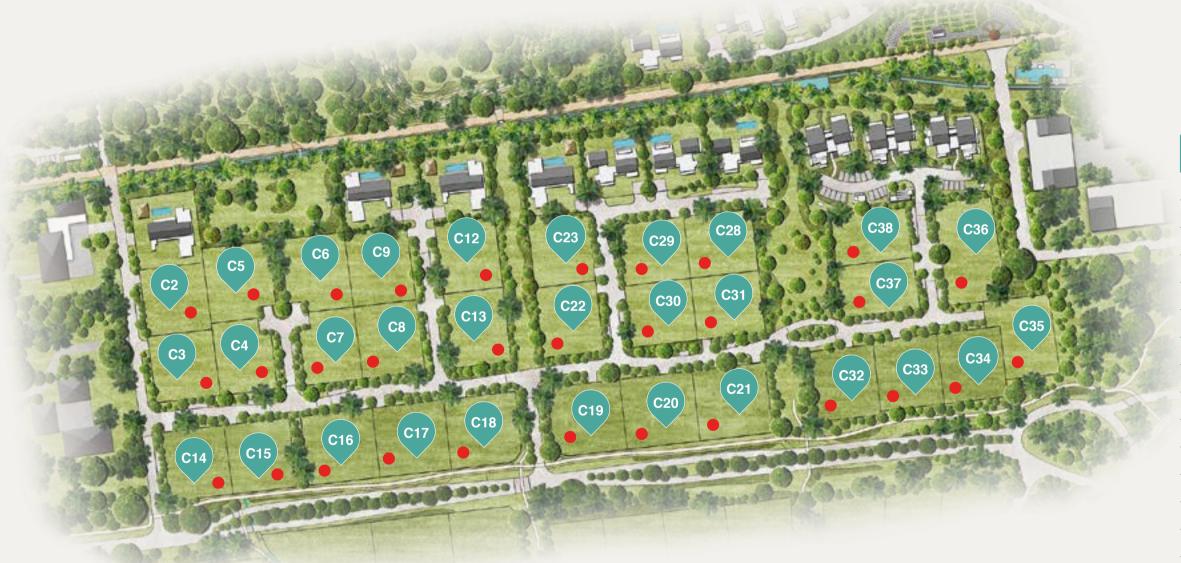

## Serviced land

Invest in a superb serviced plot ranging from 965 to 1,519m² at Anahita Beau Champ and design your dream villa close to all the estate's amenities.

Choose your own team of consultants and contractors, and manage your budget to bring your vision to life while adhering to the estate's architectural and landscaping guidelines.

## Serviced land

Reserved •

| Serviced plot | Surface area (m²) |
|---------------|-------------------|
| C20           | 1,294             |
| C21           | 1,293             |
| C22           | 1,076             |
| C23           | 1,078             |
| C28           | 1,058             |
| C29           | 1,031             |
| C30           | 1,033             |
| C31           | 1,062             |
| C32           | 1,128             |
| C33           | 1,133             |
| C34           | 1,131             |
| C35           | 1,161             |
| C36           | 1,519             |
| C37           | 999               |
| C38           | 965               |
|               |                   |