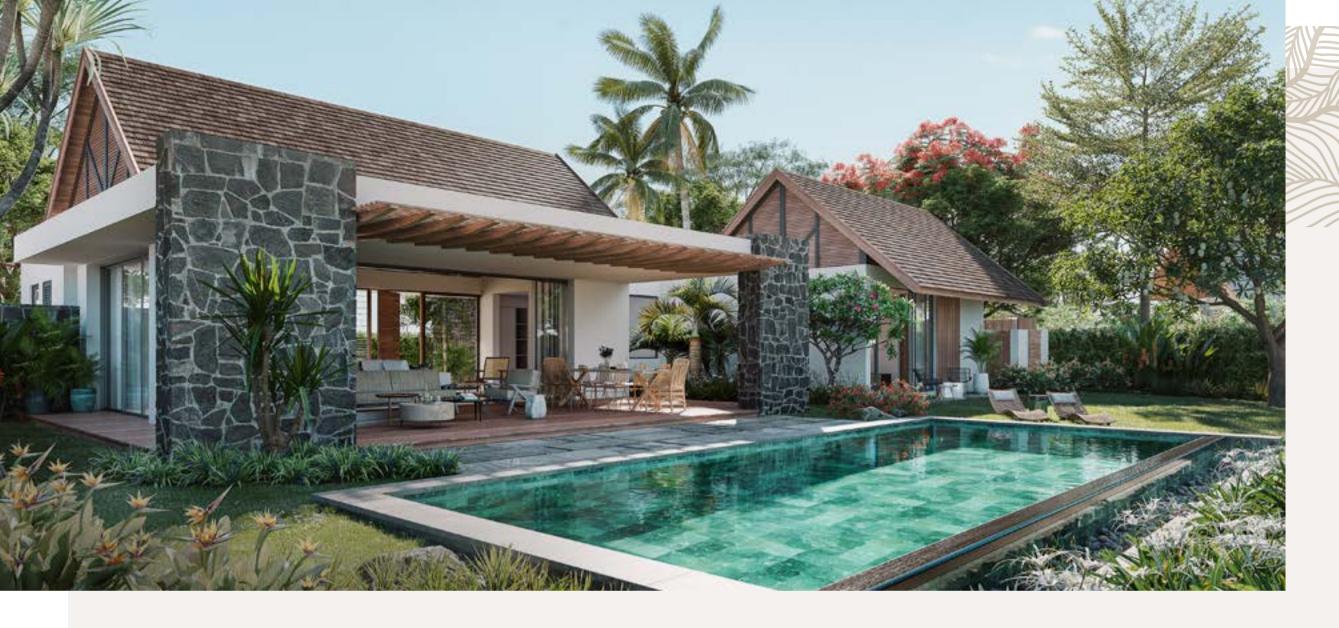

## Demera villa - Model 4

The Demera villas - Model 4 boast a magnificent view of Palm Alley and stand out for their spaciousness and open architecture, allowing for natural ventilation and sunlight to flood every room. These villas offer a harmonious layout of space, from the entrance to the main garden and pool, as well as the living room and expansive veranda. Additionally, you will have the pleasure of exploring a lush tropical garden filled with indigenous plants.

The combination of contemporary and rustic architecture, using natural materials and featuring a beautiful two-sloped gable roof, contribute to the undeniable charm and unique character of these villas. One of their greatest assets is their superb master suite, which includes a large bedroom, dressing room, glass en-suite bathroom, and spacious outdoor shower.