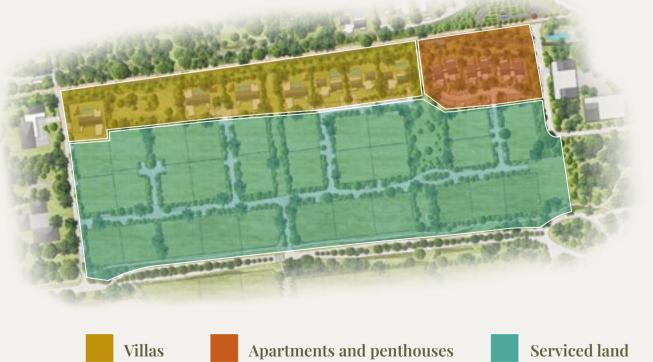

Gross External Area

31 serviced land of 965 to 1,519 m<sup>2</sup>

Architectural and landscape guidelines apply

As from

Rs **7.9** M

## Serviced land

Invest in a superb serviced plot ranging from 965 to 1,519m² at Anahita Beau Champ and design your dream villa close to all the estate's amenities.

Choose your own team of consultants and contractors, and manage your budget to bring your vision to life while adhering to the estate's architectural and landscaping guidelines.