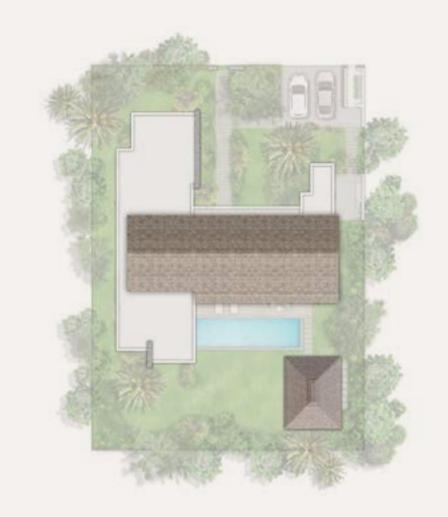

## L'Écho des Champs

Demera villa - Model 3

The Demera villa model 3 embraces the same architectural features as the model 2, but with a slightly smaller footprint.

Outside, the pool is arranged perpendicular to the beautiful terrace, offering a different perspective of the landscaped tropical garden.

Villa available on plots: C1, C10, C11, C24, C25, C26, C27

Plots ranging from 1,055 à 1,183 m²

Villa's surface area: 271 m²

3 bedrooms

3 bathrooms

As from

Rs **49.7** M