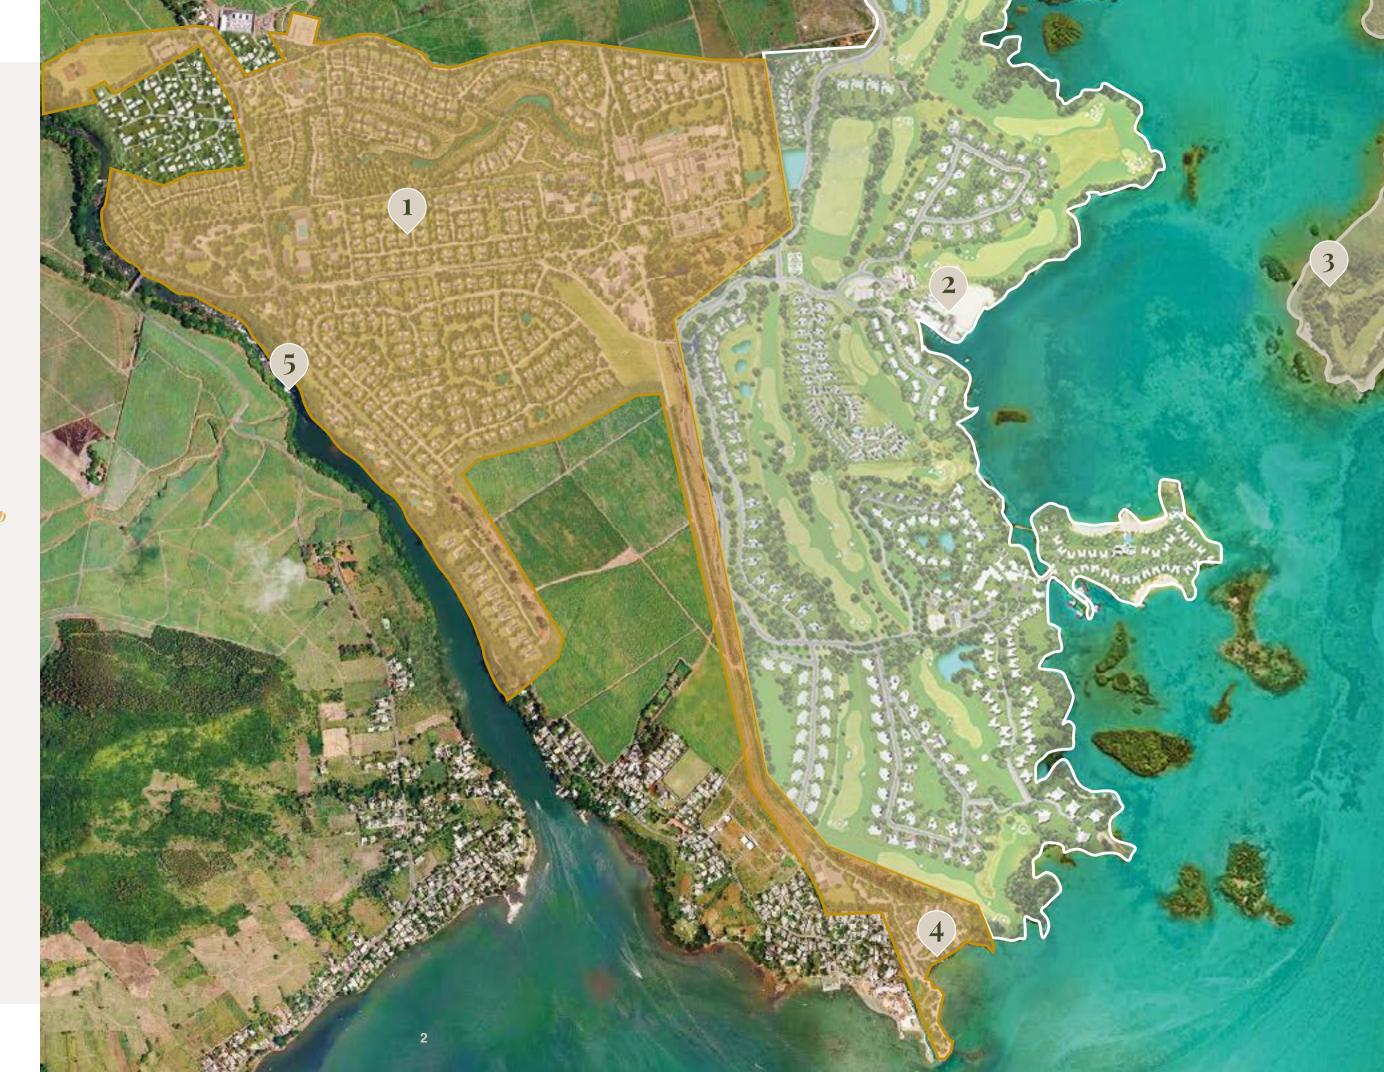

## Master plan

1 Innovation Park
2 The Factory
3 Fangourin: offices & co-working space
4 School
5 Zeste: café, deli shop, pool
6 Working Farm
7 La Ravine residential neighbourhood
8 Spring Park
9 Palm Alley
10 L'Echo des Champs residential neighbourhood
11 Future residential developments
12 Boat parking
13 Beach & Boat Club

14 Grande Rivière Sud-Est waterfall

15 Mixed used area

16 Future developments

17 Beau Champ village

18 Sports and leisure area