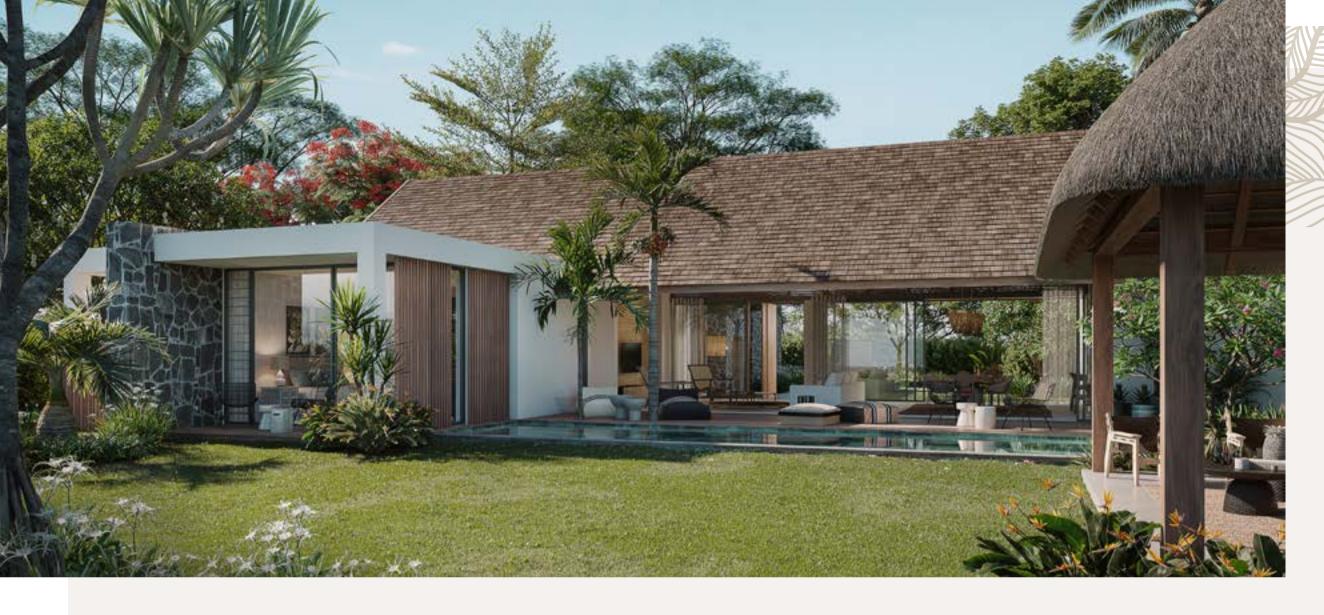

## Demera villa - Model 2

These stunning villas situated along Palm Alley benefit from a dual north-south orientation, allowing natural light to flood the living areas and create a welcoming and cosy atmosphere throughout the day.

Inspired by local Mauritian architecture, the Demera villas offer a generous central space serving as a living room, dining room, and kitchen, with direct access to the garden and a beautiful pool. The typically Mauritian gable roofs promote excellent air circulation, reinforcing the sense of spaciousness.

The choice organic materials such as grey stone walls with white corded joints as used in back in the day, along with the roof style and the awnings, creates a rustic and authentic ambiance. The bedrooms feature large bay windows, providing comfortable and breezy spaces for restful nights.