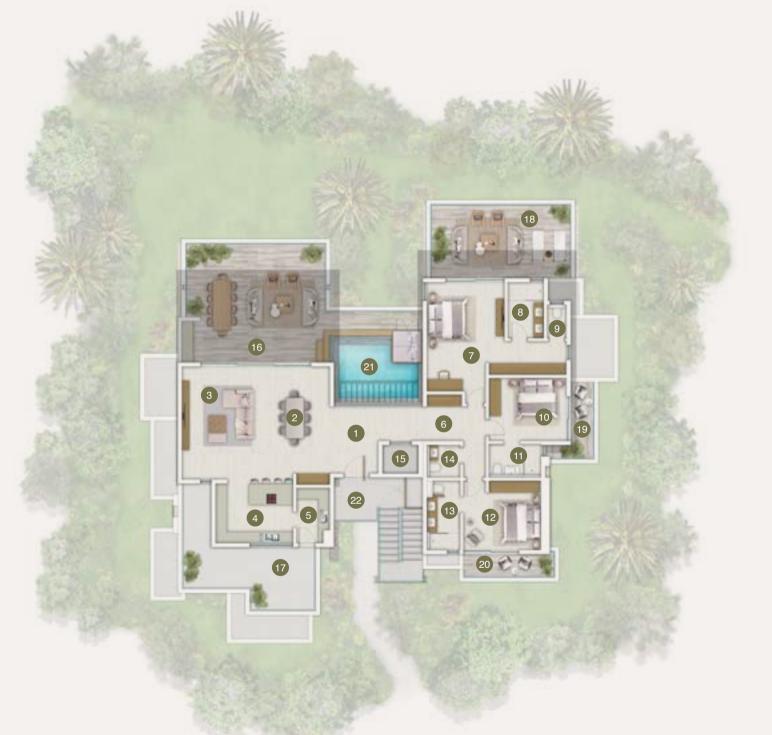

### L'Écho des Champs - Demera villas - Model 2 Floor and roof plans

|      | Internal Areas        | Net Internal Area (m²) |
|------|-----------------------|------------------------|
| 1.   | Living & dining       | 67.8                   |
| 2.   | TV room & office      | 35.1                   |
| 3.   | Kitchen               | 15.6                   |
| 4.   | Laundry               | 9.6                    |
| 5.   | Store                 | 5.4                    |
| 6.   | Corridor              | 5.4                    |
| 7.   | Master bedroom        | 19.9                   |
| 8.   | Master dressing       | 5.9                    |
| 9.   | Master bathroom       | 7.1                    |
| 10.  | Master WC             | 1.5                    |
| 11.  | Bedroom 2             | 15.5                   |
| 12.  | Dressing 2            | 5.2                    |
| 13.  | Bathroom 2            | 5.9                    |
| 14.  | Bedroom 3             | 14.6                   |
| 15.  | Bathroom 3 & Guest WC | 7.1                    |
| Tota | al                    | 221.9                  |

| External Areas     | Net Internal Area (m²) |
|--------------------|------------------------|
| 16. Porch          | 16.0                   |
| 17. Pool           | 35.0                   |
| 18. Pool shower    | 1.0                    |
| 19. Pool terrace   | 34.8                   |
| 20. Terrace 2      | 6.3                    |
| 21. Terrace 3      | 5.1                    |
| 22. Terrace 4      | 5.1                    |
| 23. Master terrace | 6.2                    |
| 24. Kitchen yard   | Plot specific          |
| 25. Bin area       | 5.5                    |

| External Areas (optional) (m²)       |      |  |
|--------------------------------------|------|--|
| 26. Gazebo (optional)                | 41.7 |  |
| 27. Master outdoor shower (optional) | 4.0  |  |