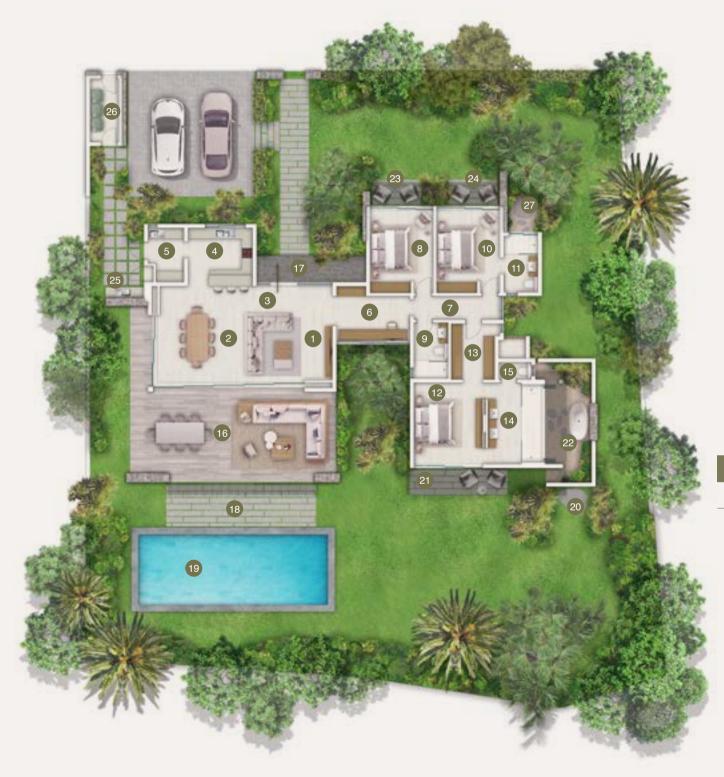

## L'Écho des Champs – Demera villa – Model 4 Floor and roof plans

|       | Internal Areas        | Net Internal Area (m²) |
|-------|-----------------------|------------------------|
| 1.    | Living                | 19.8                   |
| 2.    | Dining                | 25.7                   |
| 3.    | Hall                  | 5.8                    |
| 4.    | Kitchen               | 11.5                   |
| 5.    | Laundry               | 5.5                    |
| 6.    | Corridor & office     | 10.8                   |
| 7.    | Corridor              | 6.1                    |
| 8.    | Bedroom 2             | 16.1                   |
| 9.    | Bathroom 2 & guest WC | 5.8                    |
| 10.   | Bedroom 3             | 16.1                   |
| 11.   | Bathroom              | 5.8                    |
| 12.   | Master bedroom        | 17.8                   |
| 13.   | Master dressing       | 7.6                    |
| 14.   | Master bathroom       | 13.3                   |
| 15.   | Master WC             | 1.7                    |
| 16.   | Veranda               | 60.4                   |
| Total |                       | 230.2                  |

| External Areas       | External Areas (m²) |
|----------------------|---------------------|
| 17. Porch            | 9.1                 |
| 18. Terrace 1        | 16.5                |
| 19. Pool             | 35                  |
| 20. Pool shower      | 1                   |
| 21. Master terrace   | 8.8                 |
| 22. Outdoor shower 1 | 16.5                |
| 23. Terrace 2        | 3.8                 |
| 24. Terrace 3        | 3.8                 |
| 25. Kitchen yard     | Plot specific       |
| 26. Bin area         | 5.5                 |

|     | External Area               | a (optional) (m²) |
|-----|-----------------------------|-------------------|
| 27. | Outdoor shower 2 (optional) | 3.7               |

Gross external area:  $296 \text{ m}^2$ 