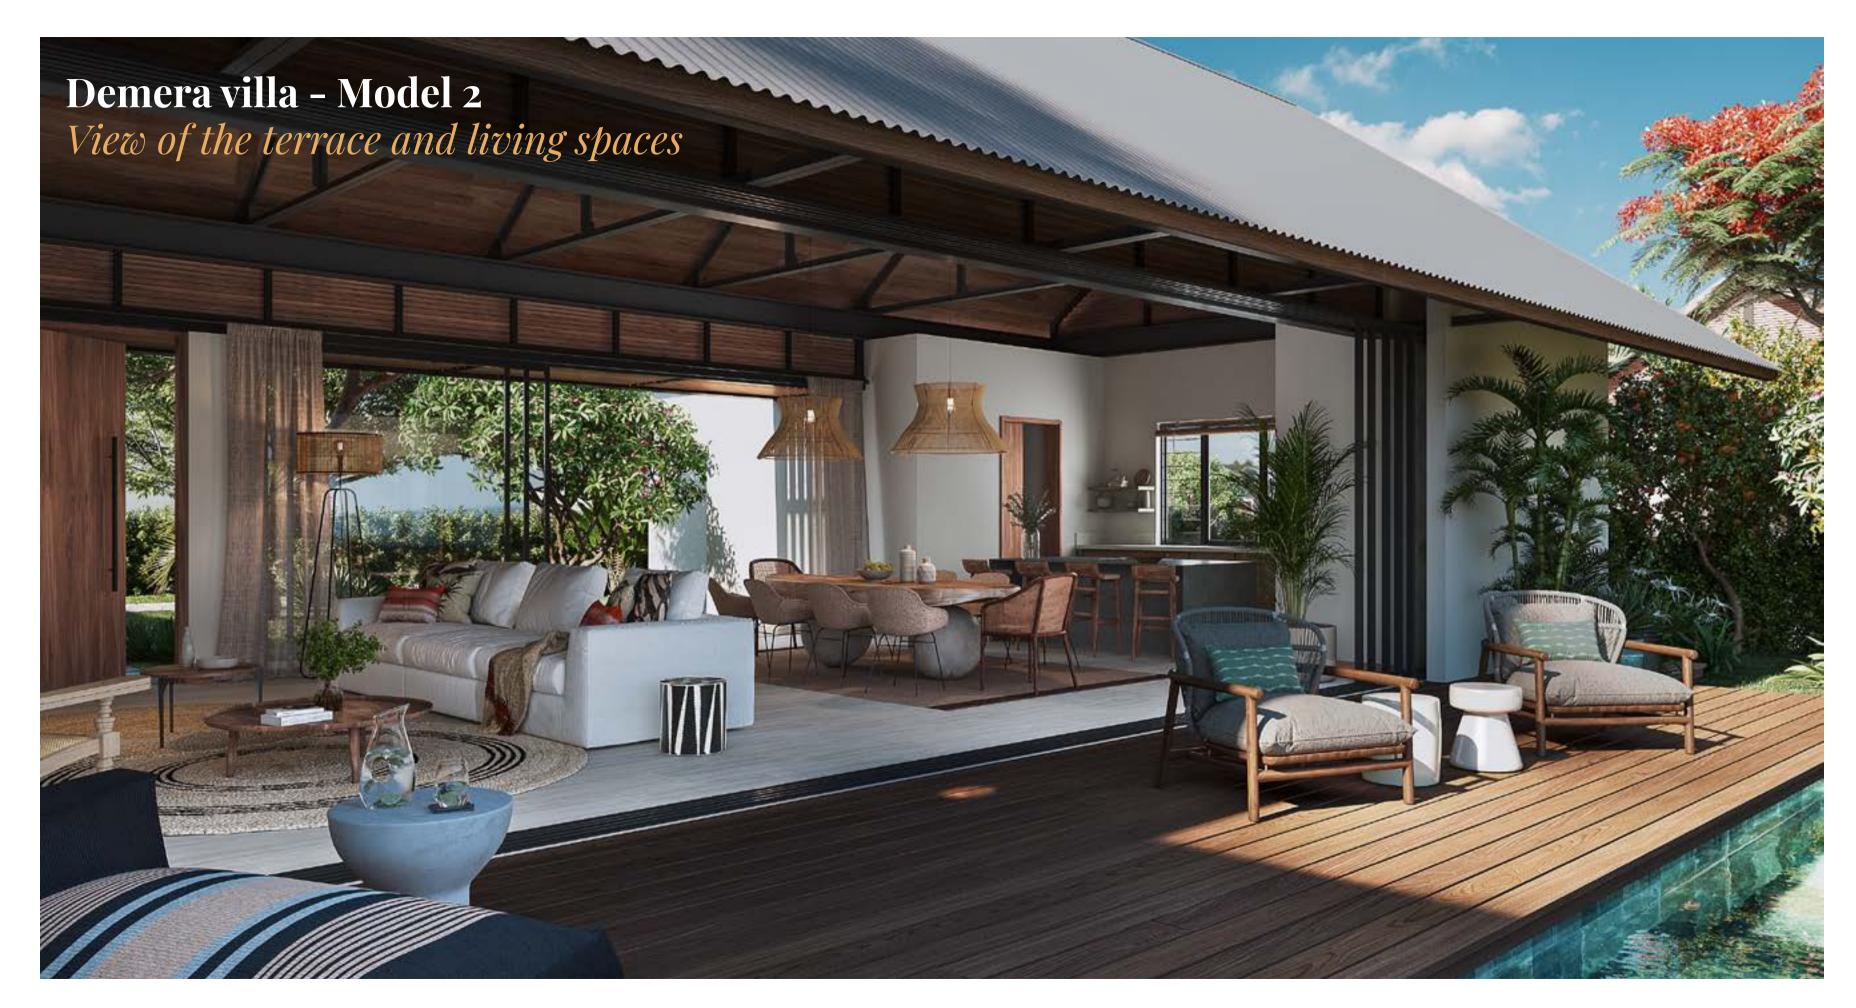

Inspired by local Mauritian architecture, the Demera villas offer a generous central space serving as a living room, dining room, and kitchen, with direct access to the garden and a beautiful pool. The typically Mauritian gable roofs promote excellent air circulation, reinforcing the sense of spaciousness.

An extra room can be used as an office or TV room, or can be converted into an optional fourth en-suite bedroom.

Moreover, the optional thatched roof gazebo offers an additional relaxation area in the midst of nature.