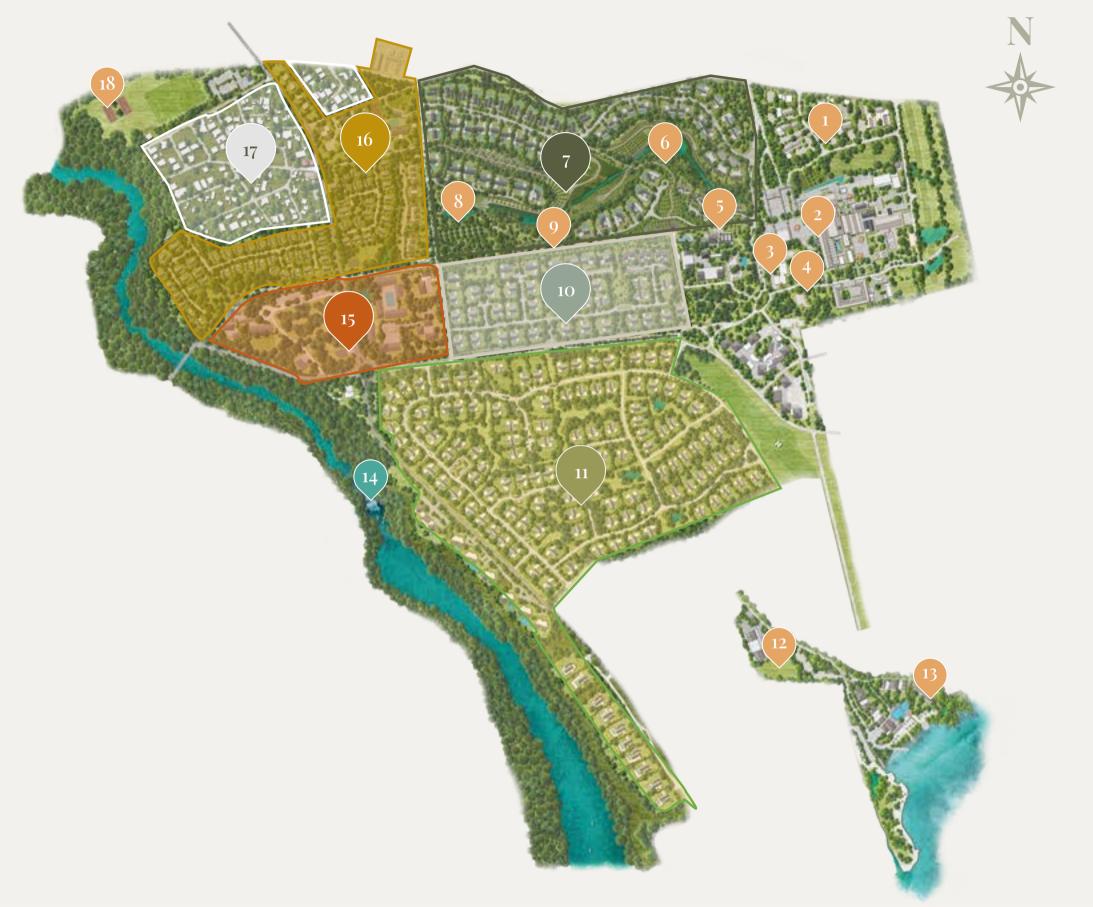

## Site plan

- 1 Anahita Beau Champ
- 2 Anahita Golf Resort
- 3 Île aux Cerfs
- 4 Beach & Boat Club
- 5 Grande Rivière Sud-Est waterfall

## Master plan

1 Innovation Park
2 The Factory
3 Fangourin: offices & co-working space
4 School
5 Zeste: café, deli shop, pool
6 Working Farm
7 La Ravine residential neighbourhood
8 Spring Park
9 Palm Alley
10 L'Echo des Champs residential neighbourhood
11 Future residential developments
12 Boat parking
13 Beach & Boat Club

14 Grande Rivière Sud-Est waterfall

15 Mixed used area

16 Future developments

17 Beau Champ village

18 Sports and leisure area