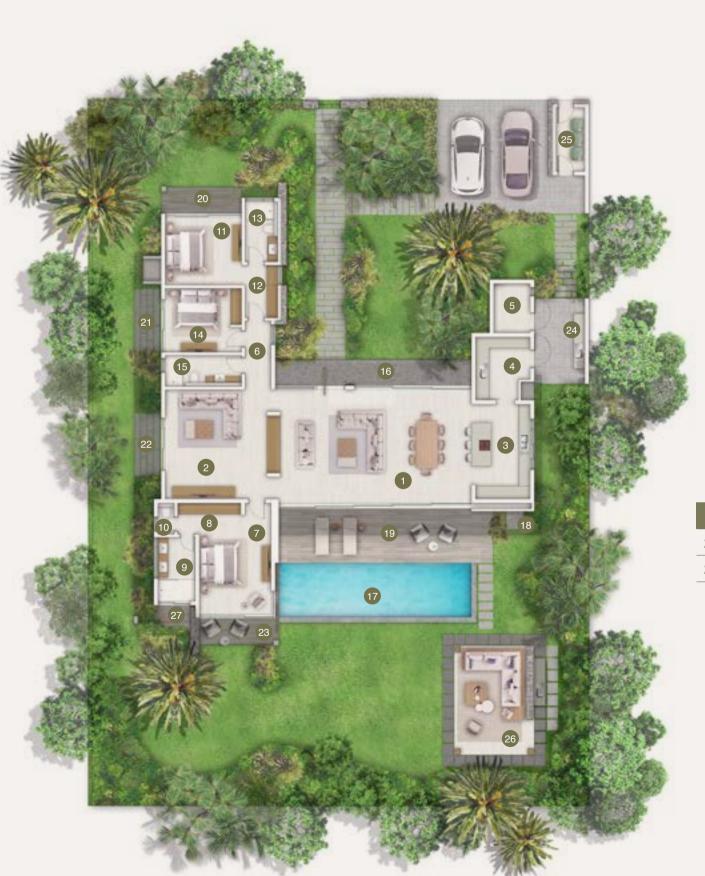

### L'Écho des Champs - Demera villas - Model 2 Floor and roof plans

|      | Internal Areas        | Net Internal Area (m²) |
|------|-----------------------|------------------------|
| 1.   | Living & dining       | 67.8                   |
| 2.   | TV room & office      | 35.1                   |
| 3.   | Kitchen               | 15.6                   |
| 4.   | Laundry               | 9.6                    |
| 5.   | Store                 | 5.4                    |
| 6.   | Corridor              | 5.4                    |
| 7.   | Master bedroom        | 19.9                   |
| 8.   | Master dressing       | 5.9                    |
| 9.   | Master bathroom       | 7.1                    |
| 10.  | Master WC             | 1.5                    |
| 11.  | Bedroom 2             | 15.5                   |
| 12.  | Dressing 2            | 5.2                    |
| 13.  | Bathroom 2            | 5.9                    |
| 14.  | Bedroom 3             | 14.6                   |
| 15.  | Bathroom 3 & Guest WC | 7.1                    |
| Tota | al                    | 221.9                  |

| External Areas     | Net Internal Area (m²) |
|--------------------|------------------------|
| 16. Porch          | 16.0                   |
| 17. Pool           | 35.0                   |
| 18. Pool shower    | 1.0                    |
| 19. Pool terrace   | 34.8                   |
| 20. Terrace 2      | 6.3                    |
| 21. Terrace 3      | 5.1                    |
| 22. Terrace 4      | 5.1                    |
| 23. Master terrace | 6.2                    |
| 24. Kitchen yard   | Plot specific          |
| 25. Bin area       | 5.5                    |

| External Areas (optional) (m²)       |      |  |
|--------------------------------------|------|--|
| 26. Gazebo (optional)                | 41.7 |  |
| 27. Master outdoor shower (optional) | 4.0  |  |