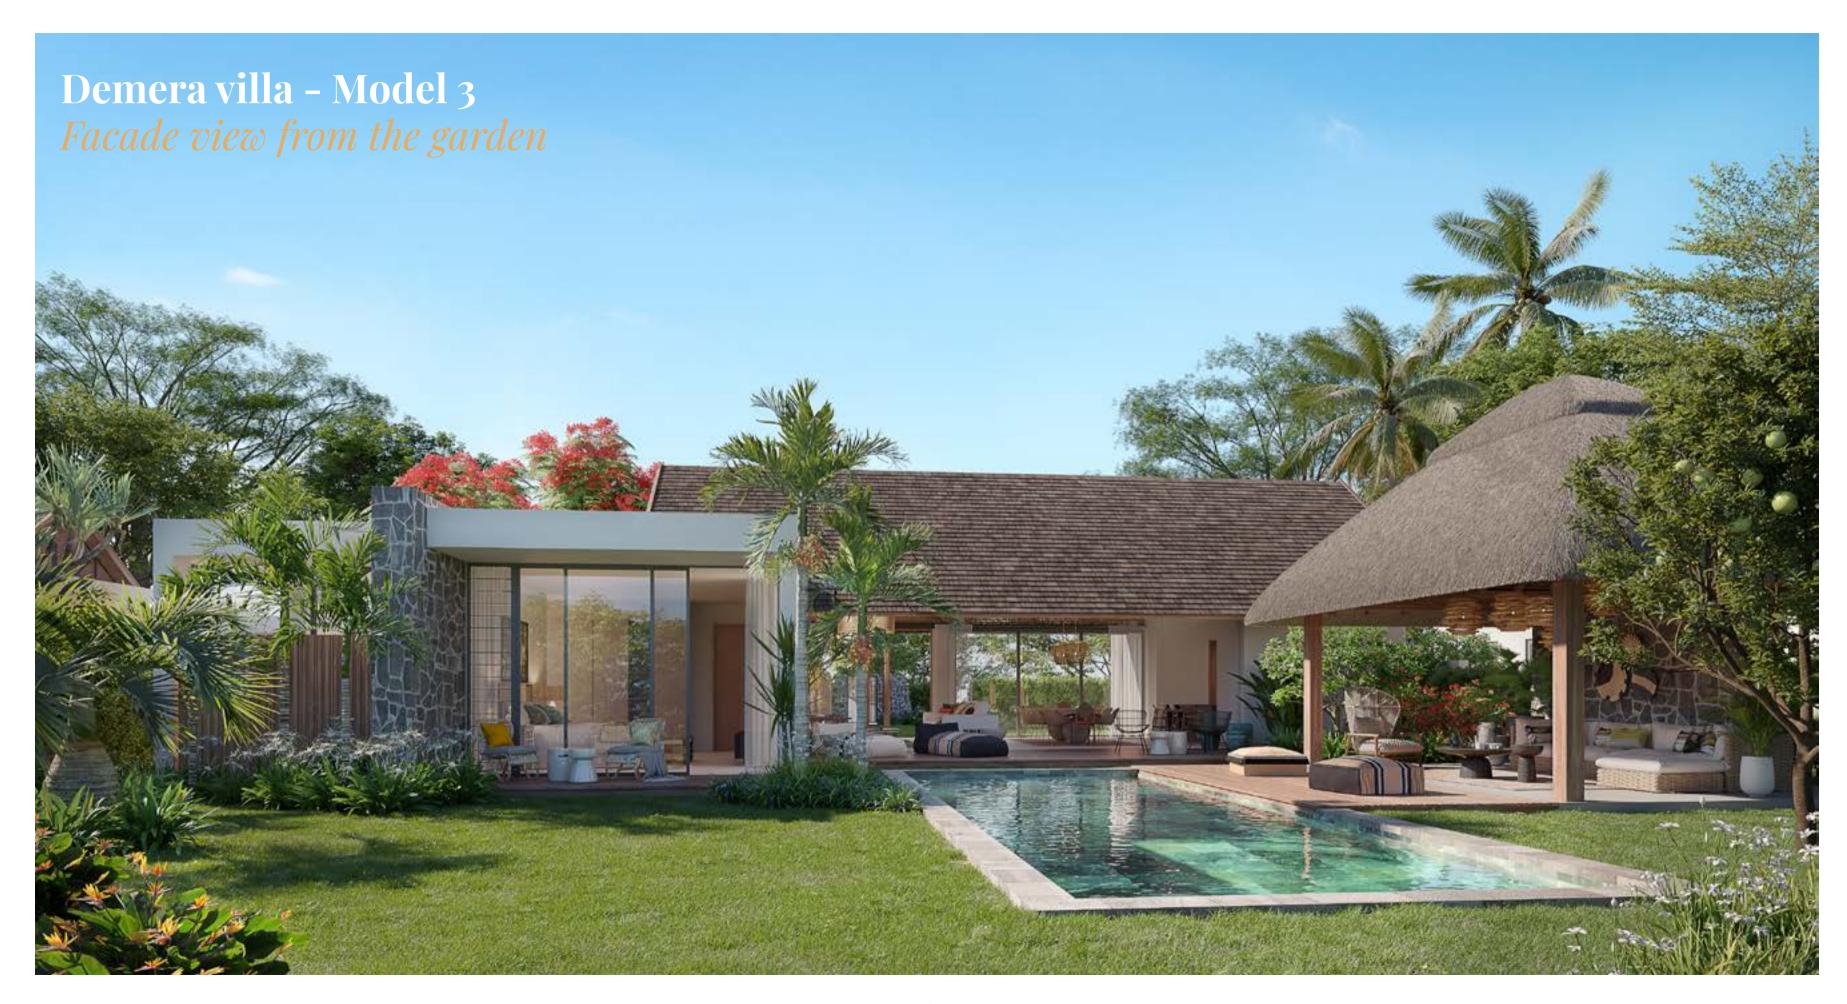

## L'Écho des Champs

Demera villa - Model 3

The Demera villa model 3 embraces the same architectural features as the model 2, but with a slightly smaller footprint.

Outside, the pool is arranged perpendicular to the beautiful terrace, offering a different perspective of the landscaped tropical garden.

Villa available on plots: C1, C10, C11, C24, C25, C26, C27

Plots ranging from 1,055 à 1,183 m²

Villa's surface area: 271 m²

3 bedrooms

3 bathrooms

As from

Rs **49.7** M