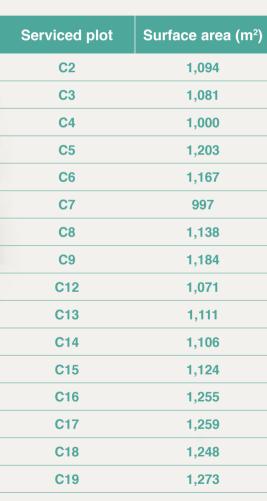

## Serviced land

Invest in a superb serviced plot ranging from 965 to 1,519m² at Anahita Beau Champ and design your dream villa close to all the estate's amenities.

Choose your own team of consultants and contractors, and manage your budget to bring your vision to life while adhering to the estate's architectural and landscaping guidelines.

## Serviced land

Reserved •

| Serviced plot | Surface area (m²) |
|---------------|-------------------|
| C20           | 1,294             |
| C21           | 1,293             |
| C22           | 1,076             |
| C23           | 1,078             |
| C28           | 1,058             |
| C29           | 1,031             |
| C30           | 1,033             |
| C31           | 1,062             |
| C32           | 1,128             |
| C33           | 1,133             |
| C34           | 1,131             |
| C35           | 1,161             |
| C36           | 1,519             |
| C37           | 999               |
| C38           | 965               |
|               |                   |