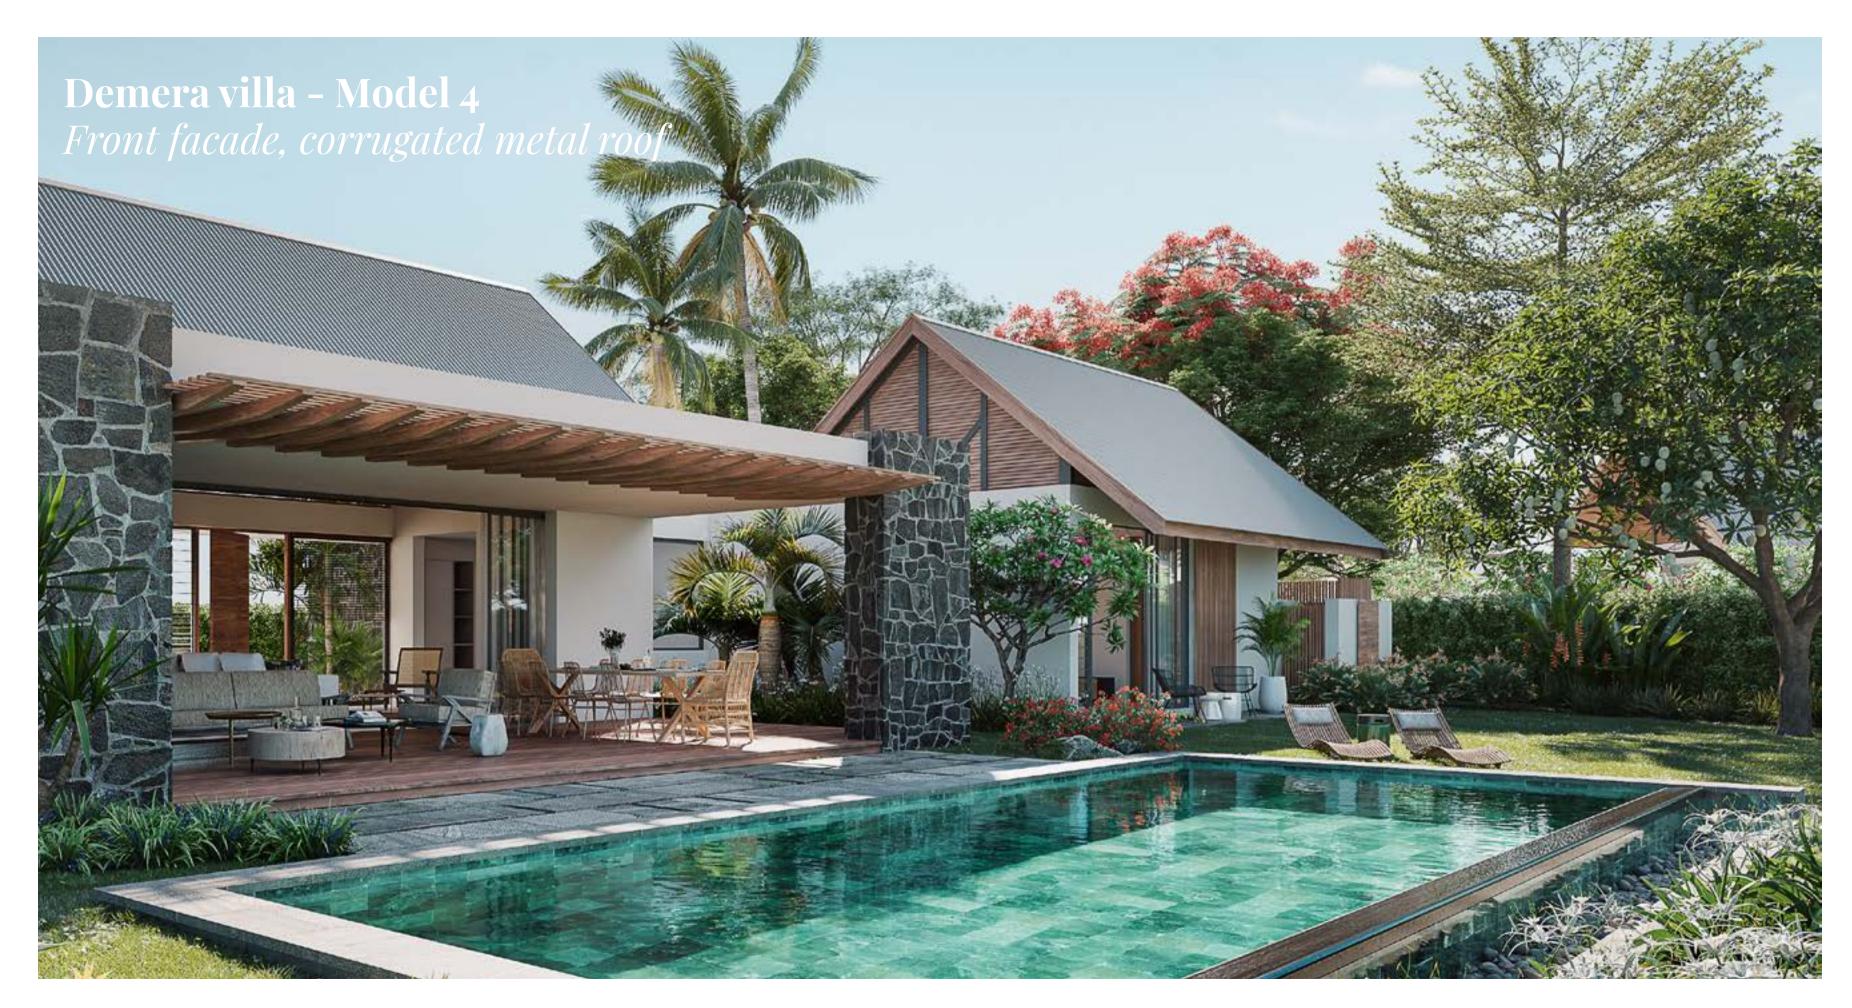

## Demera villa - Model 4

The Demera villas - Model 4 boast a magnificent view of Palm Alley and stand out for their spaciousness and open architecture, allowing for natural ventilation and sunlight to flood every room. These villas offer a harmonious layout of space, from the entrance to the main garden and pool, as well as the living room and expansive veranda. Additionally, you will have the pleasure of exploring a lush tropical garden filled with indigenous plants.

The combination of contemporary and rustic architecture, using natural materials and featuring a beautiful two-sloped gable roof, contribute to the undeniable charm and unique character of these villas. One of their greatest assets is their superb master suite, which includes a large bedroom, dressing room, glass en-suite bathroom, and spacious outdoor shower.

Villa available on plots: C25, C26, C27

Plots ranging from 1,055 to 1,101  $m^2$ 

Villa's surface area: 296 m²

3 bedrooms

3 bathrooms

As from

Rs **51.2** M