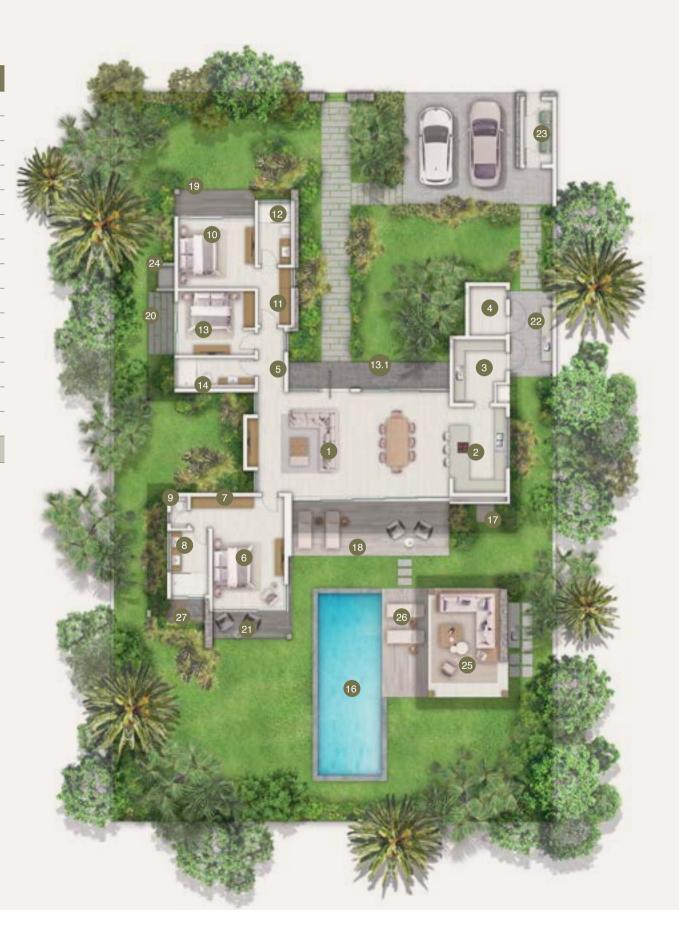

### L'Écho des Champs - Demera villas - Model 2 Floor and roof plans

|      | Internal Areas        | Net Internal Area (m²) |
|------|-----------------------|------------------------|
| 1.   | Living & dining       | 67.8                   |
| 2.   | TV room & office      | 35.1                   |
| 3.   | Kitchen               | 15.6                   |
| 4.   | Laundry               | 9.6                    |
| 5.   | Store                 | 5.4                    |
| 6.   | Corridor              | 5.4                    |
| 7.   | Master bedroom        | 19.9                   |
| 8.   | Master dressing       | 5.9                    |
| 9.   | Master bathroom       | 7.1                    |
| 10.  | Master WC             | 1.5                    |
| 11.  | Bedroom 2             | 15.5                   |
| 12.  | Dressing 2            | 5.2                    |
| 13.  | Bathroom 2            | 5.9                    |
| 14.  | Bedroom 3             | 14.6                   |
| 15.  | Bathroom 3 & Guest WC | 7.1                    |
| Tota | al                    | 221.9                  |

| External Areas     | Net Internal Area (m²) |
|--------------------|------------------------|
| 16. Porch          | 16.0                   |
| 17. Pool           | 35.0                   |
| 18. Pool shower    | 1.0                    |
| 19. Pool terrace   | 34.8                   |
| 20. Terrace 2      | 6.3                    |
| 21. Terrace 3      | 5.1                    |
| 22. Terrace 4      | 5.1                    |
| 23. Master terrace | 6.2                    |
| 24. Kitchen yard   | Plot specific          |
| 25. Bin area       | 5.5                    |

| External Areas (optional) (m²)       |      |  |
|--------------------------------------|------|--|
| 26. Gazebo (optional)                | 41.7 |  |
| 27. Master outdoor shower (optional) | 4.0  |  |