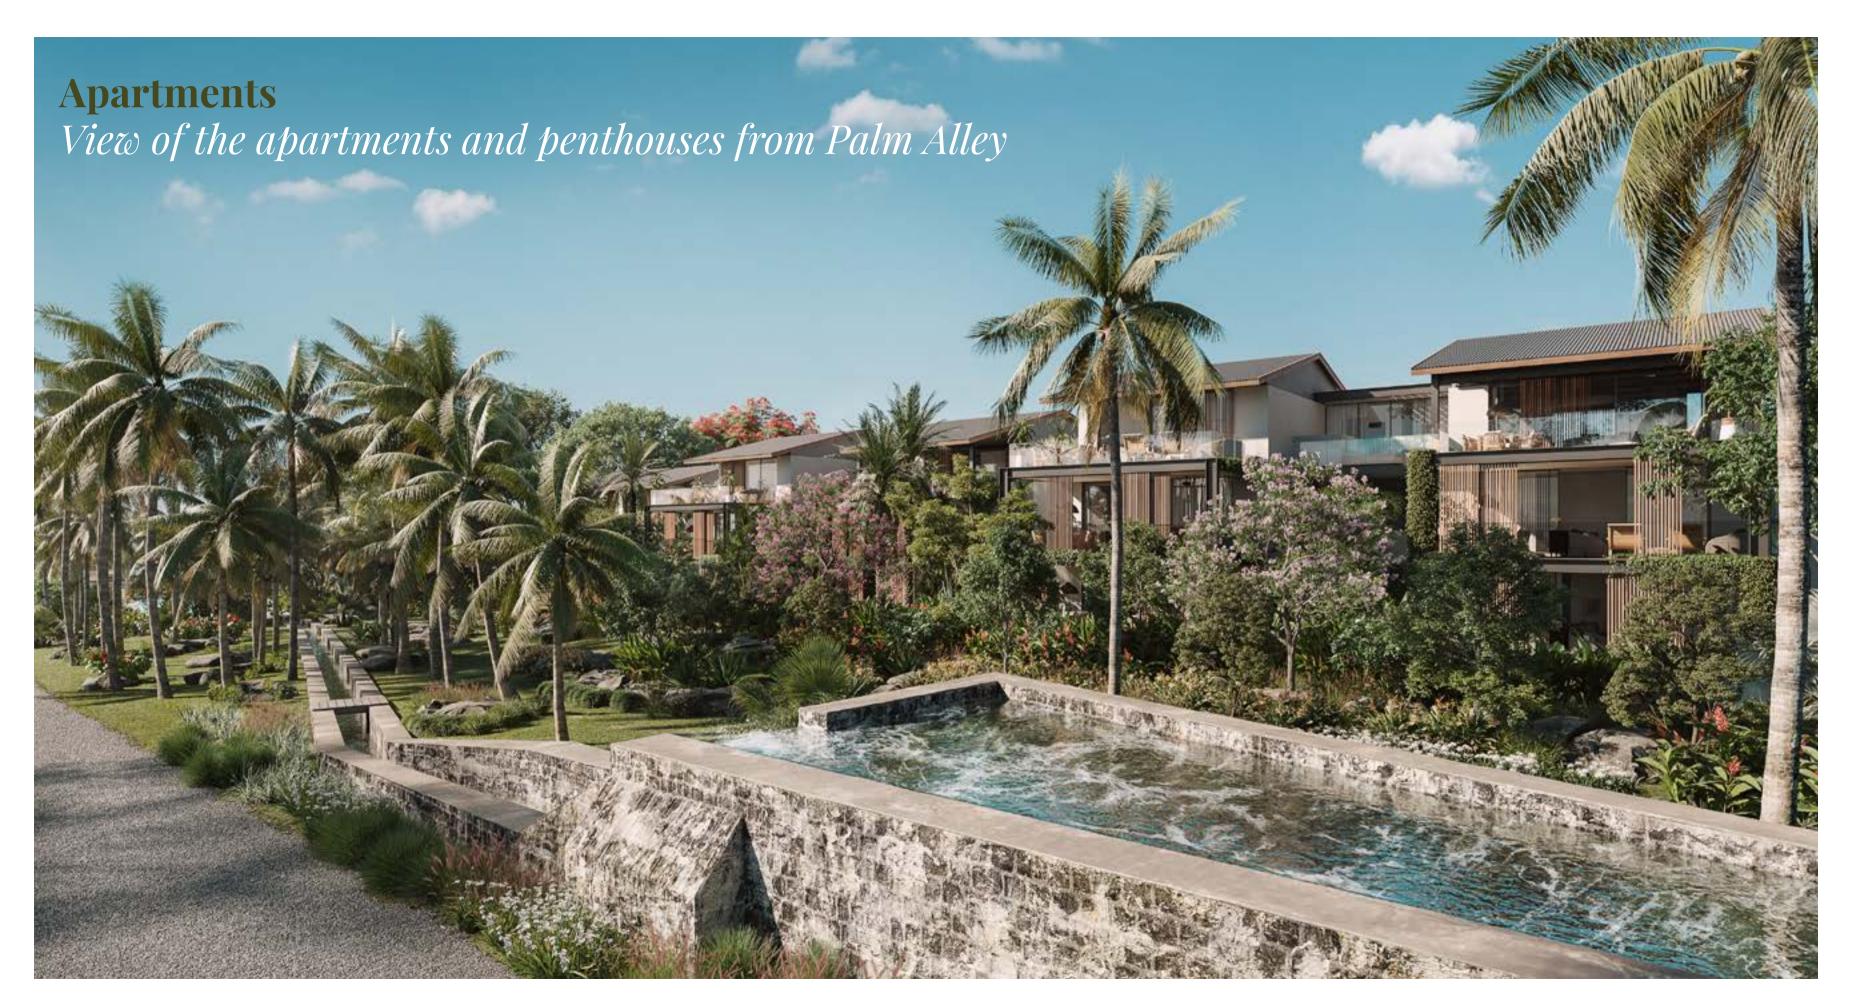

## Apartments and penthouses

Located just a few steps from Zeste, the bustling heart of the Smart City, complete with cafes, shops and a swimming pool, L'Écho des Champs offers spacious apartments that are divided into three 5-unit residences, with two on the ground floor, two on the first, and a penthouse on the top floor.

To preserve the rural and authentic feel of the site, nature is part of the architectural concept, with beautiful vegetation surrounding each residence, providing a serene and peaceful atmosphere, conducive to a more human-scale approach to living.

The pitched roofs of the penthouses blend harmoniously into the surrounding landscape, while the wooden sunshades offer protection and privacy within the comfortable and inviting living spaces that overlook the beautiful Palm Alley.

The verandas, balustrades and metal staircases are reminiscent of the industrial architecture of the old factory, which is an integral part of the project, adding to its unique character and charm.

Apartments: from 174 to 191 m<sup>2</sup>