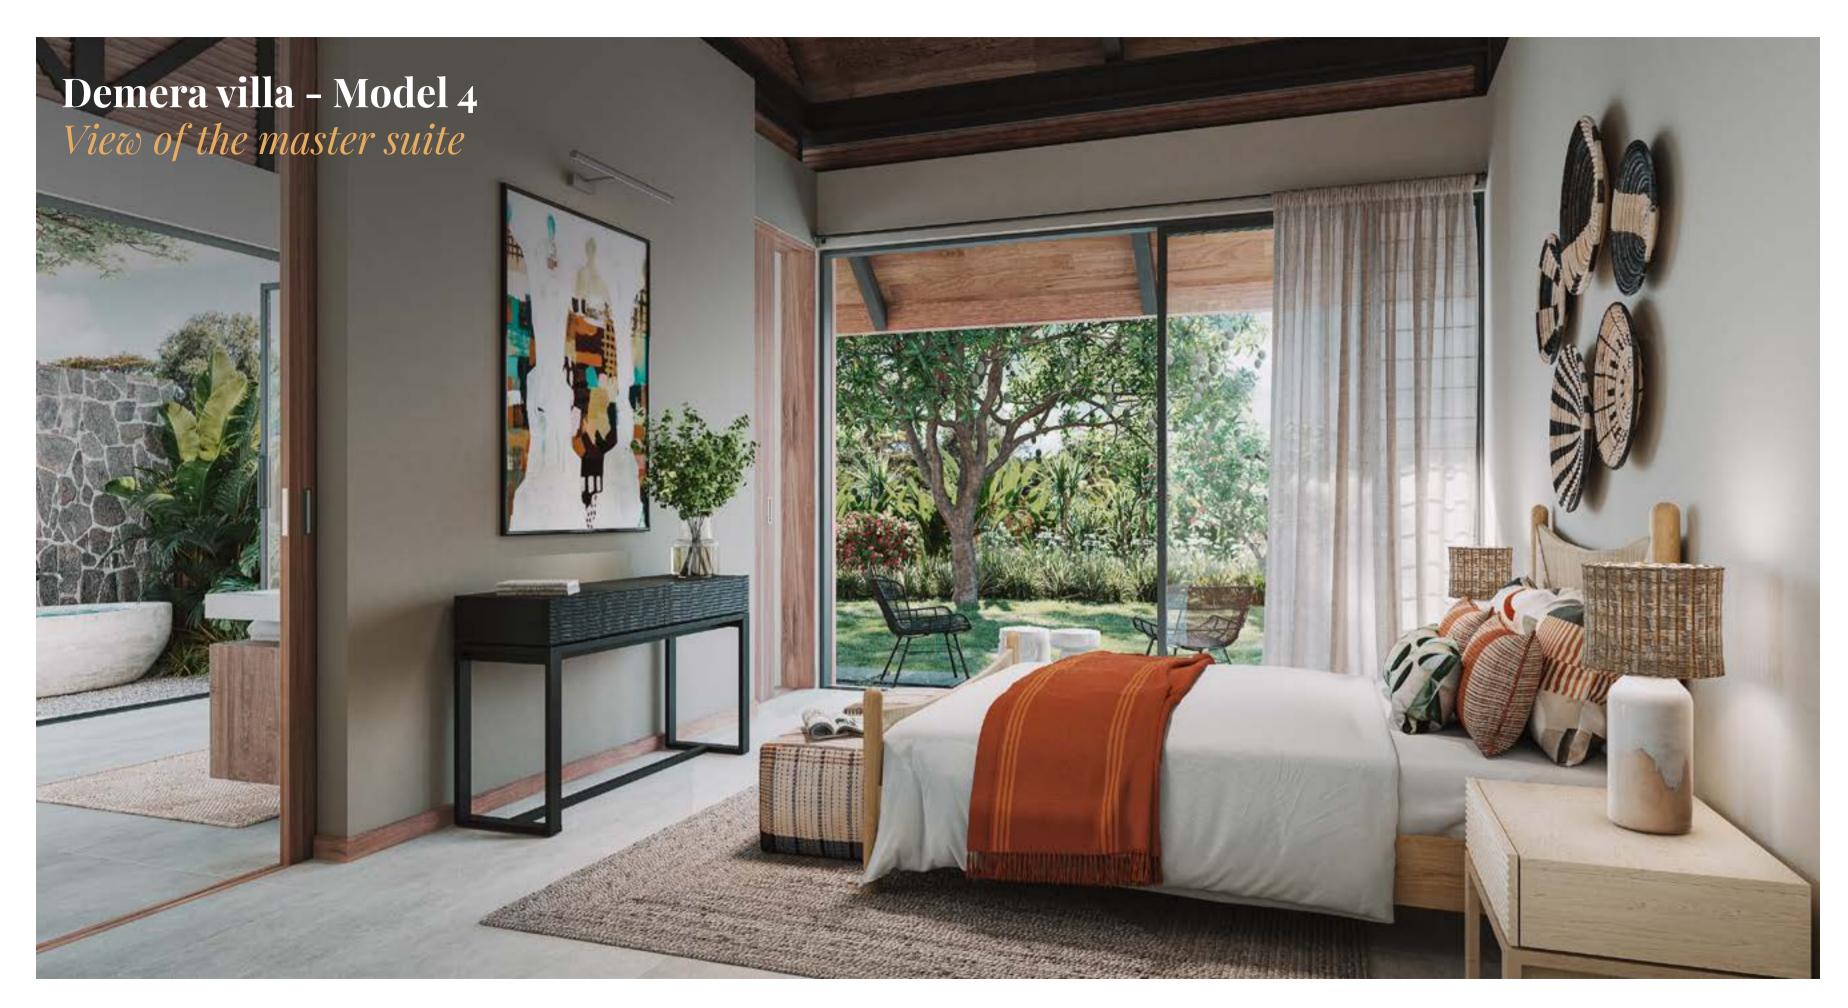

The combination of contemporary and rustic architecture, using natural materials and featuring a beautiful two-sloped gable roof, contribute to the undeniable charm and unique character of these villas. One of their greatest assets is their superb master suite, which includes a large bedroom, dressing room, glass en-suite bathroom, and spacious outdoor shower.