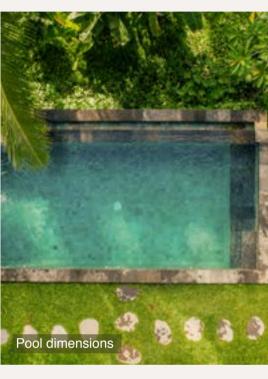

| External Areas     | Net Internal Area (m²) |
|--------------------|------------------------|
| 16. Porch          | 16.0                   |
| 17. Pool           | 35.0                   |
| 18. Pool shower    | 1.0                    |
| 19. Pool terrace   | 34.8                   |
| 20. Terrace 2      | 6.3                    |
| 21. Terrace 3      | 5.1                    |
| 22. Terrace 4      | 5.1                    |
| 23. Master terrace | 6.2                    |
| 24. Kitchen yard   | Plot specific          |
| 25. Bin area       | 5.5                    |

| External Areas     | External Areas (optional) (m²) |
|--------------------|--------------------------------|
| 15. Porch          | 13.1                           |
| 16. Pool           | 35.0                           |
| 17. Pool shower    | 1.0                            |
| 18. Pool terrace   | 25.9                           |
| 19. Terrace 2      | 6.3                            |
| 20. Terrace 3      | 5.3                            |
| 21. Master terrace | 6.25                           |
| 22. Outdoor sink   | Plot specific                  |
| 23. Bin area       | 5.5                            |
| 24. Heat pump      | 1.1                            |
| 23. Bin area       | 5.5                            |

| External Areas       | External Areas (m²) |
|----------------------|---------------------|
| 17. Porch            | 9.1                 |
| 18. Terrace 1        | 16.5                |
| 19. Pool             | 35                  |
| 20. Pool shower      | 1                   |
| 21. Master terrace   | 8.8                 |
| 22. Outdoor shower 1 | 16.5                |
| 23. Terrace 2        | 3.8                 |
| 24. Terrace 3        | 3.8                 |
| 25. Kitchen yard     | Plot specific       |
| 26. Bin area         | 5.5                 |