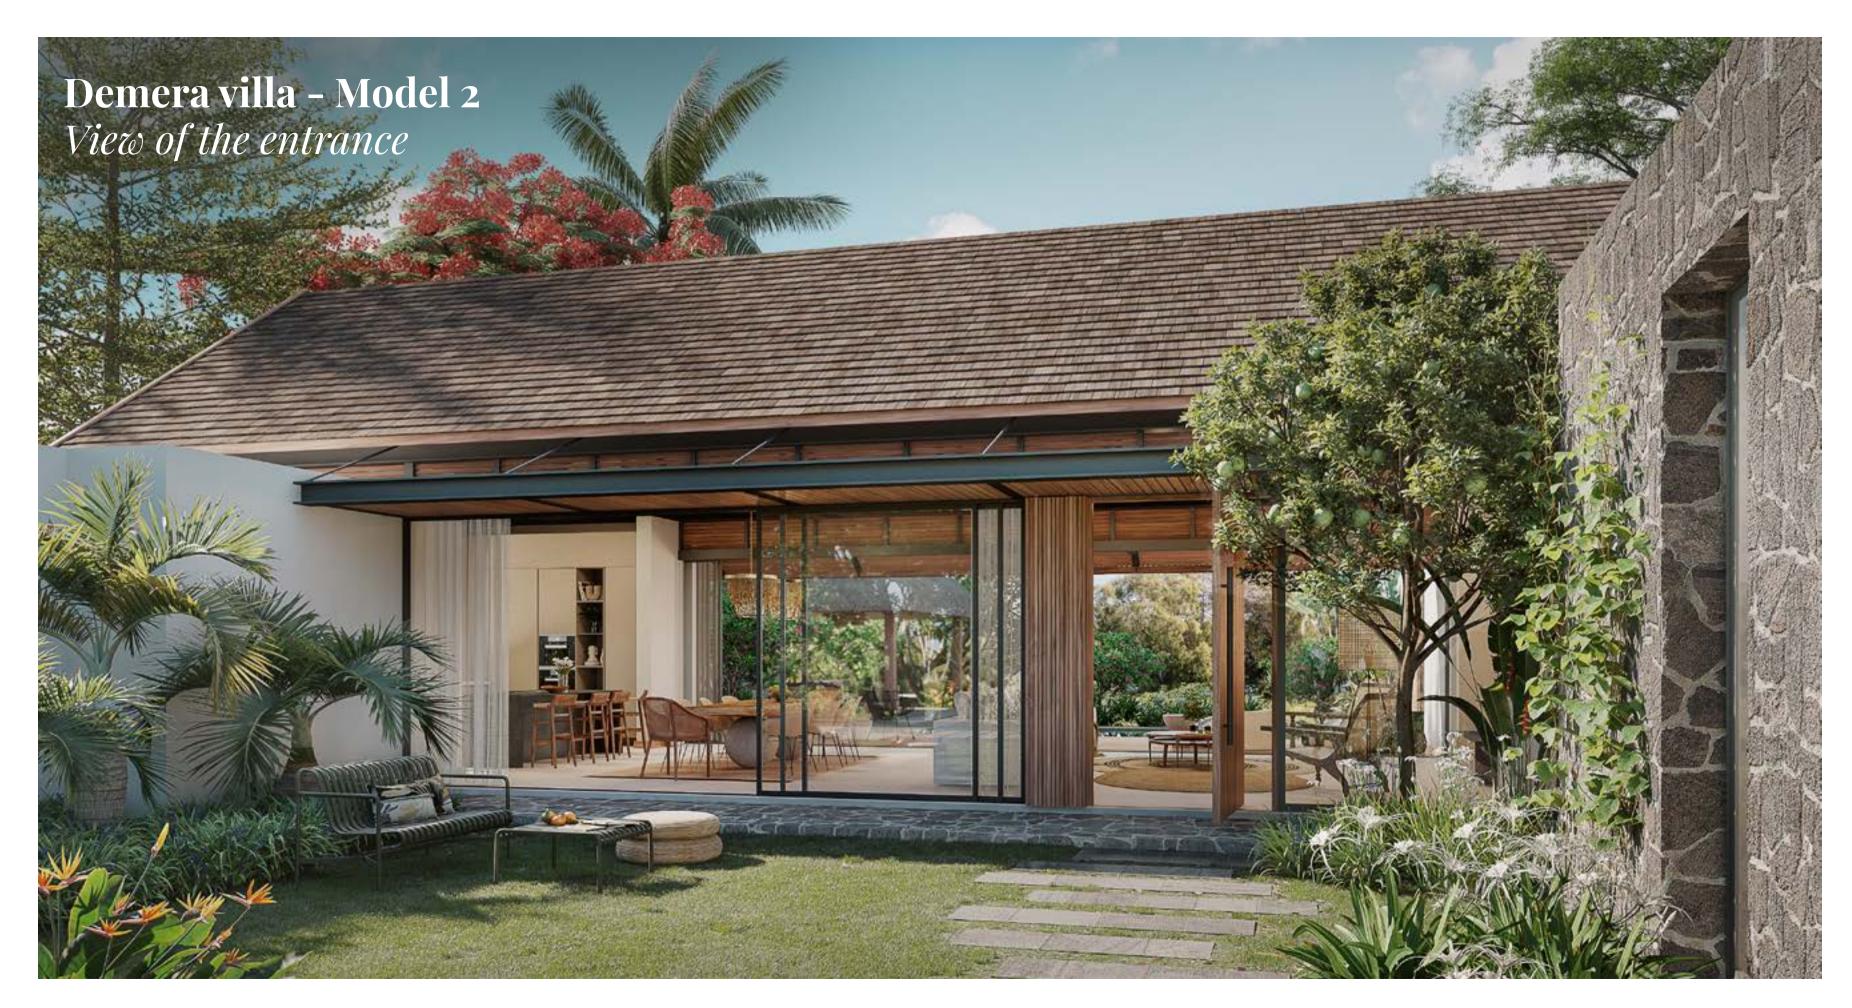

## Demera villa - Model 2

These stunning villas situated along Palm Alley benefit from a dual north-south orientation, allowing natural light to flood the living areas and create a welcoming and cosy atmosphere throughout the day.

Inspired by local Mauritian architecture, the Demera villas offer a generous central space serving as a living room, dining room, and kitchen, with direct access to the garden and a beautiful pool. The typically Mauritian gable roofs promote excellent air circulation, reinforcing the sense of spaciousness.

The choice organic materials such as grey stone walls with white corded joints as used in back in the day, along with the roof style and the awnings, creates a rustic and authentic ambiance. The bedrooms feature large bay windows, providing comfortable and breezy spaces for restful nights.