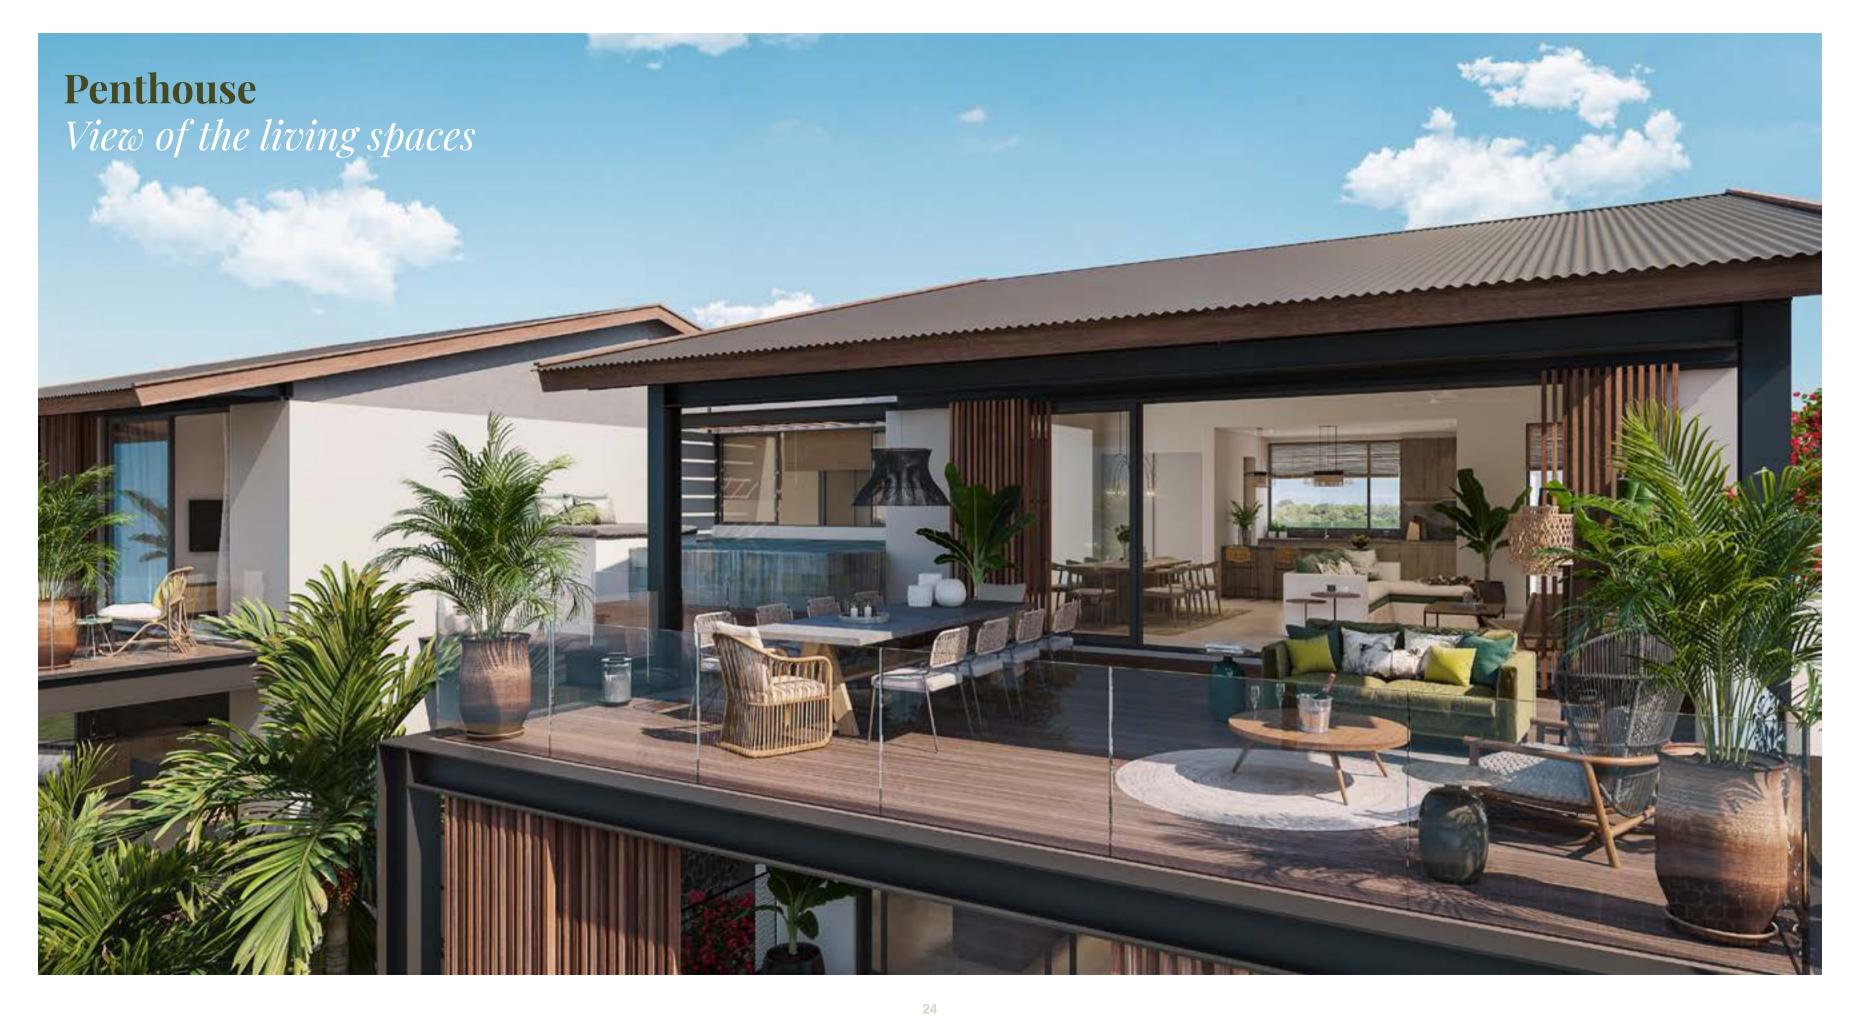

The pitched roofs of the penthouses blend harmoniously into the surrounding landscape, while the wooden sunshades offer protection and privacy within the comfortable and inviting living spaces that overlook the beautiful Palm Alley.

The verandas, balustrades and metal staircases are reminiscent of the industrial architecture of the old factory, which is an integral part of the project, adding to its unique character and charm.

Apartments: from 174 to 191 m<sup>2</sup>

Penthouses: 299 m<sup>2</sup>

2 to 3 bedrooms

2 to 3 bathrooms

As from

Rs 22.8 M