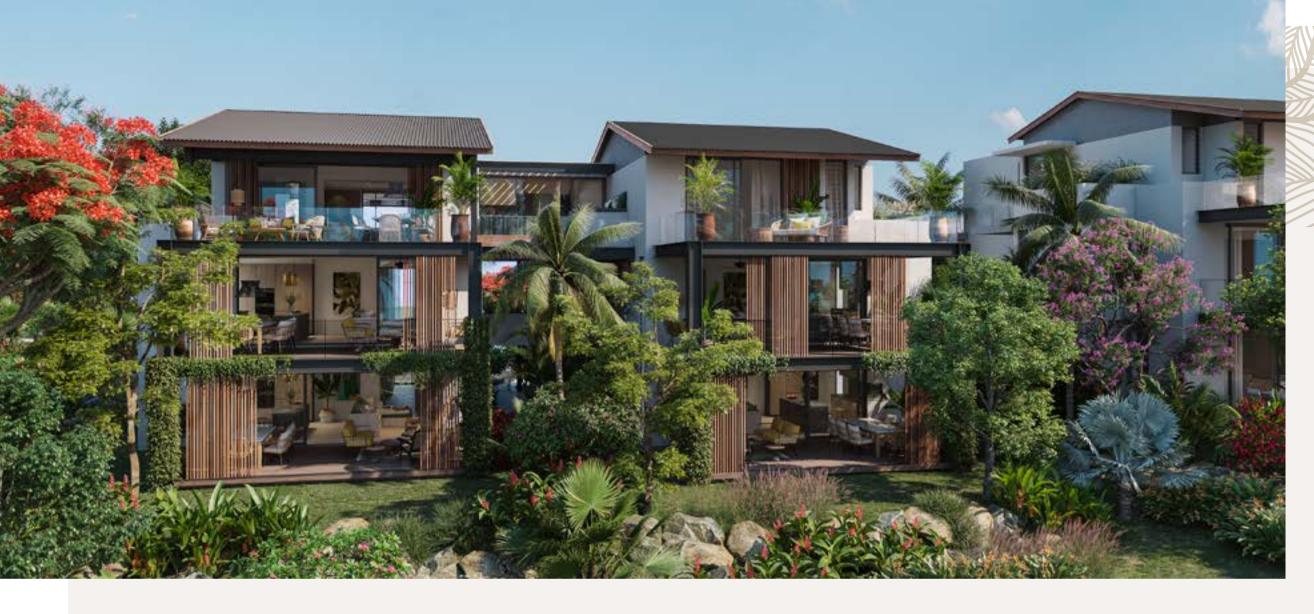

## Apartments and penthouses

Located just a few steps from Zeste, the bustling heart of the Smart City, complete with cafes, shops and a swimming pool, L'Écho des Champs offers spacious apartments that are divided into three 5-unit residences, with two on the ground floor, two on the first, and a penthouse on the top floor.

To preserve the rural and authentic feel of the site, nature is part of the architectural concept, with beautiful vegetation surrounding each residence, providing a serene and peaceful atmosphere, conducive to a more human-scale approach to living.

The pitched roofs of the penthouses blend harmoniously into the surrounding landscape, while the wooden sunshades offer protection and privacy within the comfortable and inviting living spaces that overlook the beautiful Palm Alley.

The verandas, balustrades and metal staircases are reminiscent of the industrial architecture of the old factory, which is an integral part of the project, adding to its unique character and charm.

Apartments: from 174 to 191 m<sup>2</sup>