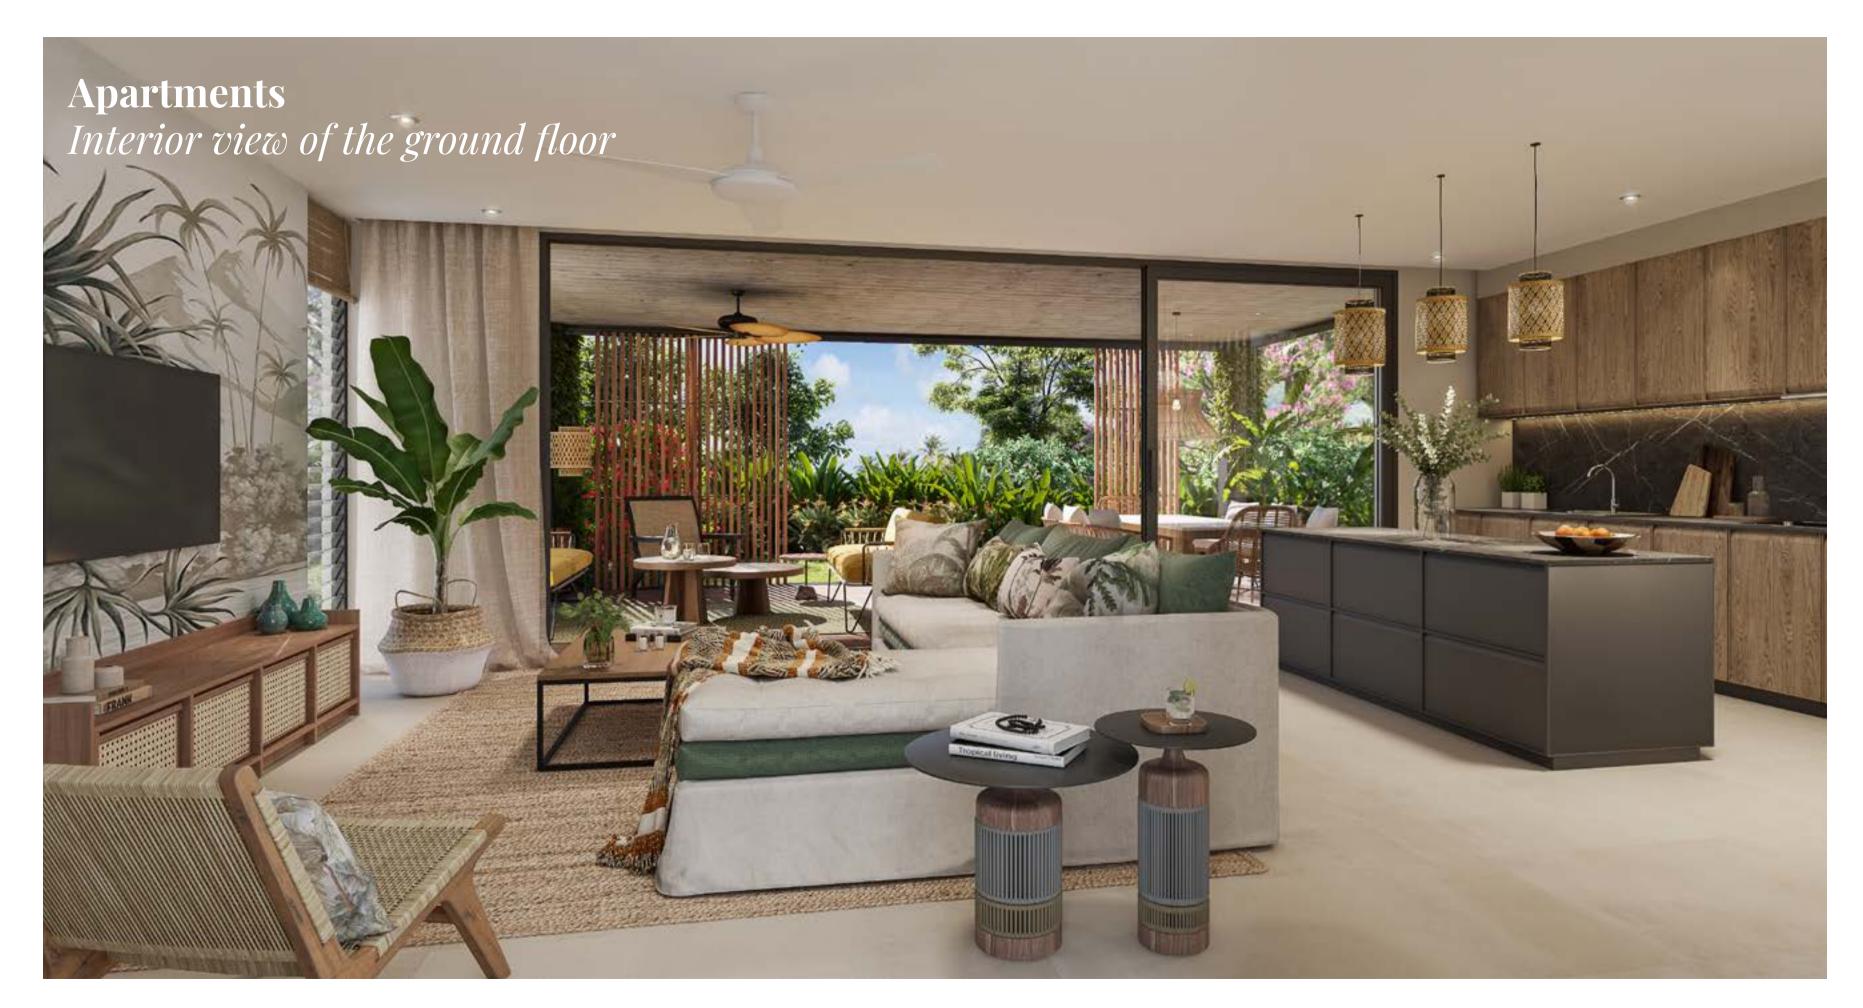

## Apartments and penthouses

Located just a few steps from Zeste, the bustling heart of the Smart City, complete with cafes, shops and a swimming pool, L'Écho des Champs offers spacious apartments that are divided into three 5-unit residences, with two on the ground floor, two on the first, and a penthouse on the top floor.

To preserve the rural and authentic feel of the site, nature is part of the architectural concept, with beautiful vegetation surrounding each residence, providing a serene and peaceful atmosphere, conducive to a more human-scale approach to living.

The verandas, balustrades and metal staircases are reminiscent of the industrial architecture of the old factory, which is an integral part of the project, adding to its unique character and charm.

Apartments: from 174 to 191 m<sup>2</sup>