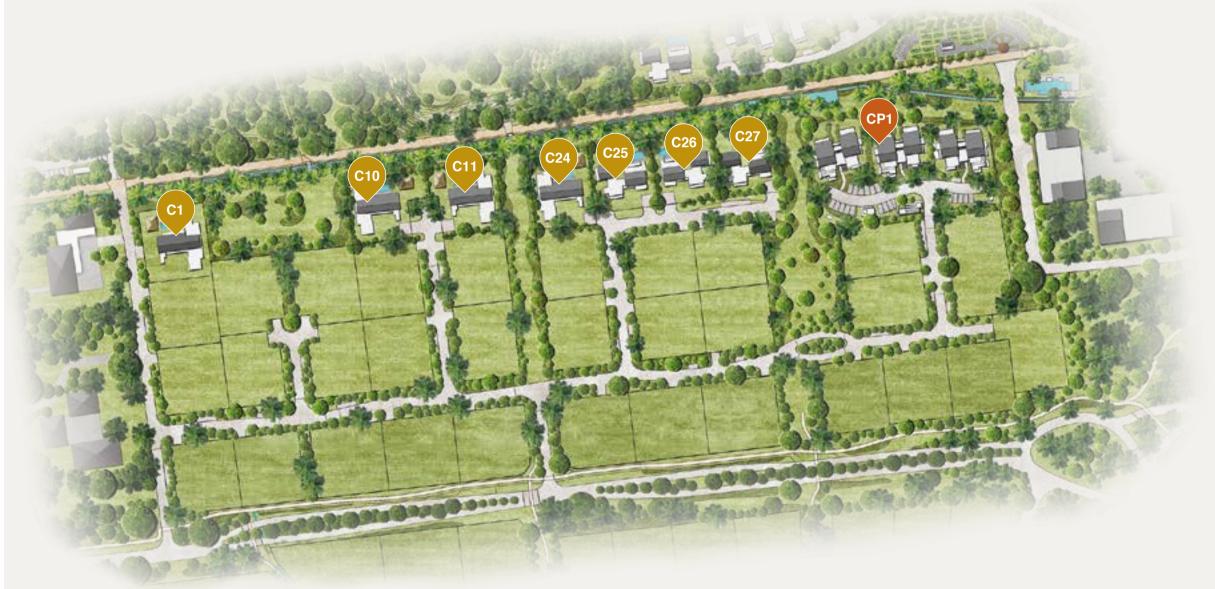

#### Demera villas models

| Model 2 | Model 3 | Model 4 |
|---------|---------|---------|
| 329 m²  | 271 m²  | 296 m²  |

| Plot | Model available | Plot's surface<br>area (m²) |
|------|-----------------|-----------------------------|
| C1   | 2 and 3         | 1,183                       |
| C10  | 2 and 3         | 1,178                       |
| C11  | 2 and 3         | 1,161                       |
| C24  | 2 and 3         | 1,166                       |
| C25  | 3 and 4         | 1,055                       |
| C26  | 3 and 4         | 1,072                       |
| C27  | 3 and 4         | 1,101                       |

Villa available on plots: C1, C10, C11, C24

Plots ranging from 1,161 to 1,183m<sup>2</sup>

Villa's surface area: 329 m²

3 bedrooms

3 bathrooms

Rs **56.2** M

Villa available on plots: C1, C10, C11, C24, C25, C26, C27

Plots ranging from 1,055 à 1,183 m²

Villa's surface area: 271 m²

3 bedrooms

3 bathrooms

As from

Rs **49.7** M

Villa available on plots: C25, C26, C27

Plots ranging from 1,055 to 1,101  $m^2$ 

Villa's surface area: 296 m²

3 bedrooms

3 bathrooms

As from

Rs **51.2** M